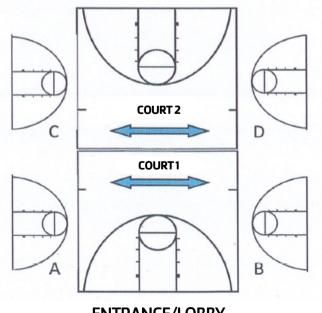

**GYM MAP** 

YMCA staff have final authority to enforce gym rules and provide additional guidelines for the safety of our members, children and families. Failure to comply may result in a loss of membership privileges.