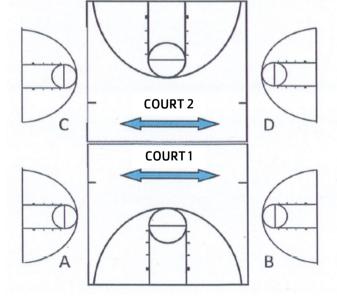

**GYM MAP** 

**ENTRANCE/LOBBY** 

YMCA staff have final authority to enforce gym rules and provide additional guidelines for the safety of our members, children and families. Failure to comply may result in a loss of membership privileges.