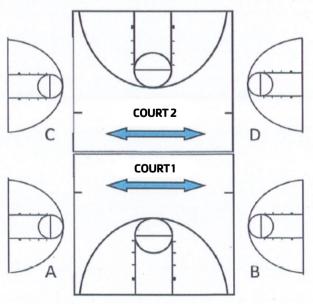

## **GYM MAP**

YMCA staff have final authority to enforce gym rules and provide additional guidelines for the safety of our members, children and families. Failure to comply may result in a loss of membership privileges.

ENTRANCE/LOBBY